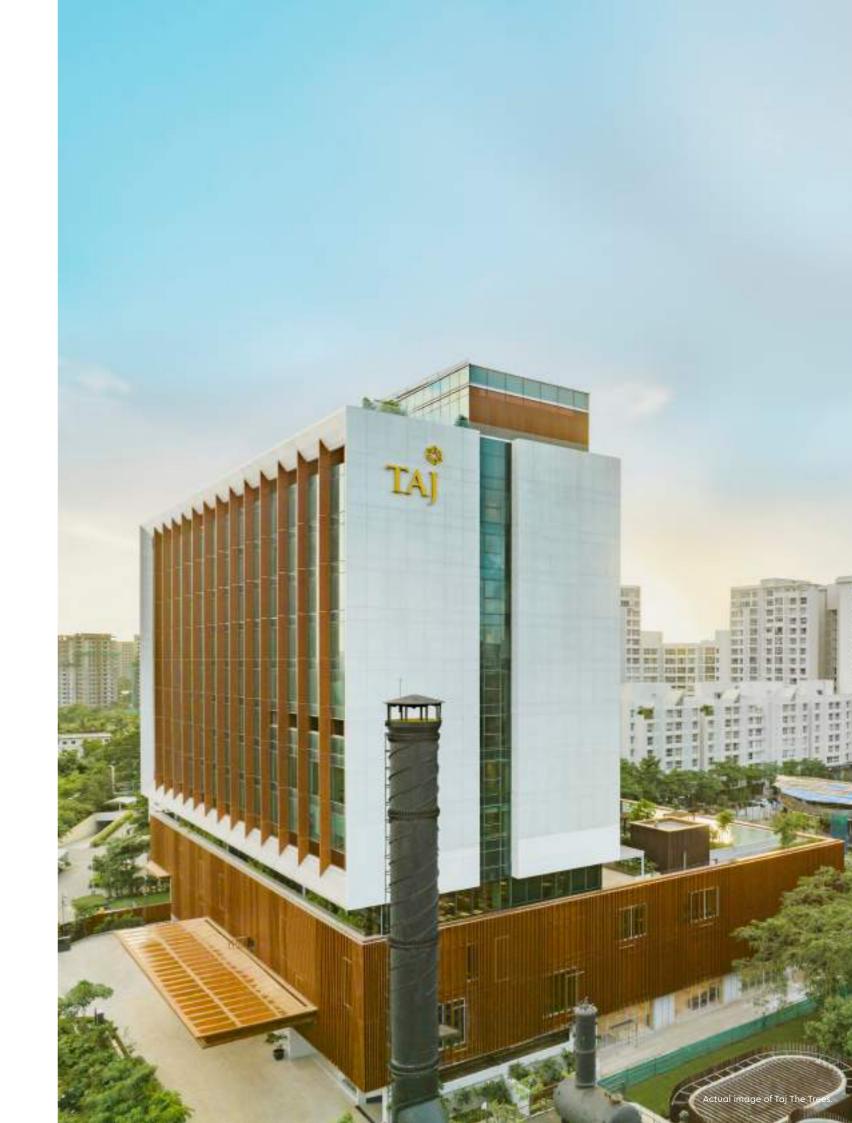

#### **ENTERTAINMENT & HOSPITALITY**

- ▶ TAJ The Trees 8 min
- ▶ R City Mall, Ghatkopar 15 min
- D-Mart, Kanjur Marg 15 min
- Phoenix Marketcity, Kurla 20 min ▶ Renaissance Hotel - 25 min