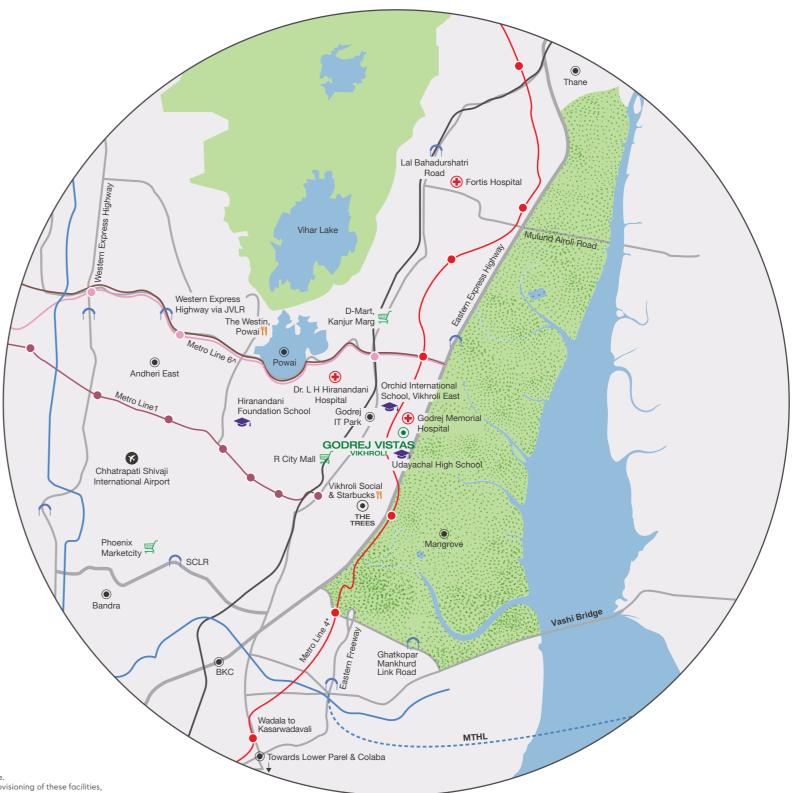

#### **F&B RESTAURANTS**

- ▶ Vikhroli Social 7 min
- ▶ Butterfly High 8 min
- Starbucks 10 min
- ▶ Bombay Island Coffee 10 min

#### HEALTHCARE

- ► Godrej Memorial Hospital 2 min

- ▶ Hiranandani Hospital Powai 15 min
- ▶ Fortis Hospital Mulund 15 min
- ► Apollo Spectra Hospital Chembur 15 min
- ▶ BARC Hospital 20 min

#### SCHOOLS

- ▶ Udyachal School, Vikhroli 4 min
- Orchid International School, Vikhroli East 10 min
- ▶ Garodia International School, Ghatkopar 12 min
- ► Hiranandani Foundation School 25 min

#### **ENTERTAINMENT & HOSPITALITY**

- ▶ TAJ The Trees 8 min
- ▶ R City Mall, Ghatkopar 15 min
- D-Mart, Kanjur Marg 15 min
- Phoenix Marketcity, Kurla 20 min ▶ Renaissance Hotel - 25 min

#### PROPOSED INFRASTRUCTURE

Metro Line 4 – Wadala to Kasarvadavali Metro Line 6 - Lokhandwala, Andheri to Eastern Express Highway, Vikhroli