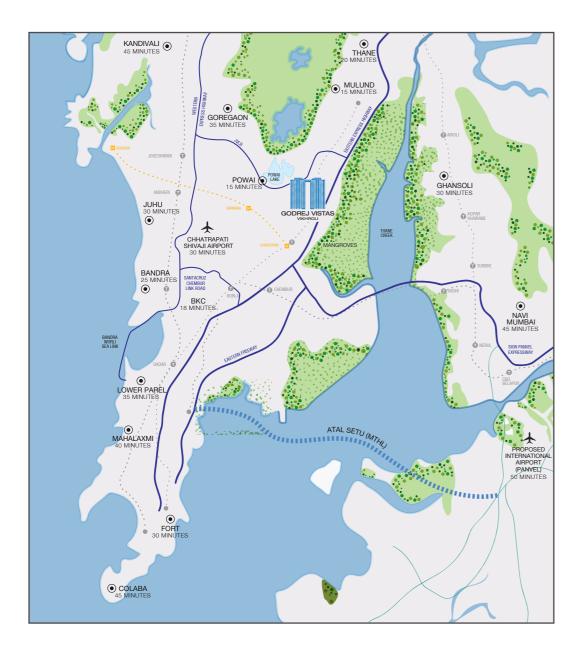

## VIKHROLI – THE NEW CENTRE OF MUMBAI

Map not to scale.

The infrastructure facilities mentioned are proposed to be developed by the Government and other authorities and we cannot predict the timing or the actual provisioning of these facilities, as the same is beyond our control. We shall not be responsible or liable for any delay or non-provisioning of the same. The sources mentioned for the above upcoming infrastructure were

obtained on 4<sup>th</sup> August, 2023 from the relevant official government sources. 'Metro Line 4 – https://mmrda.maharashtra.gov.in/projects/transport/metro-line-4/overview 'Metro Line 6 – https://mmrda.maharashtra.gov.in/projects/transport/metro-line-6/overview

#### PROPOSED INFRASTRUCTURE

Metro Line 4 – Wadala to Kasarvadavali Metro Line 6 - Lokhandwala, Andheri to Eastern Express Highway, Vikhroli